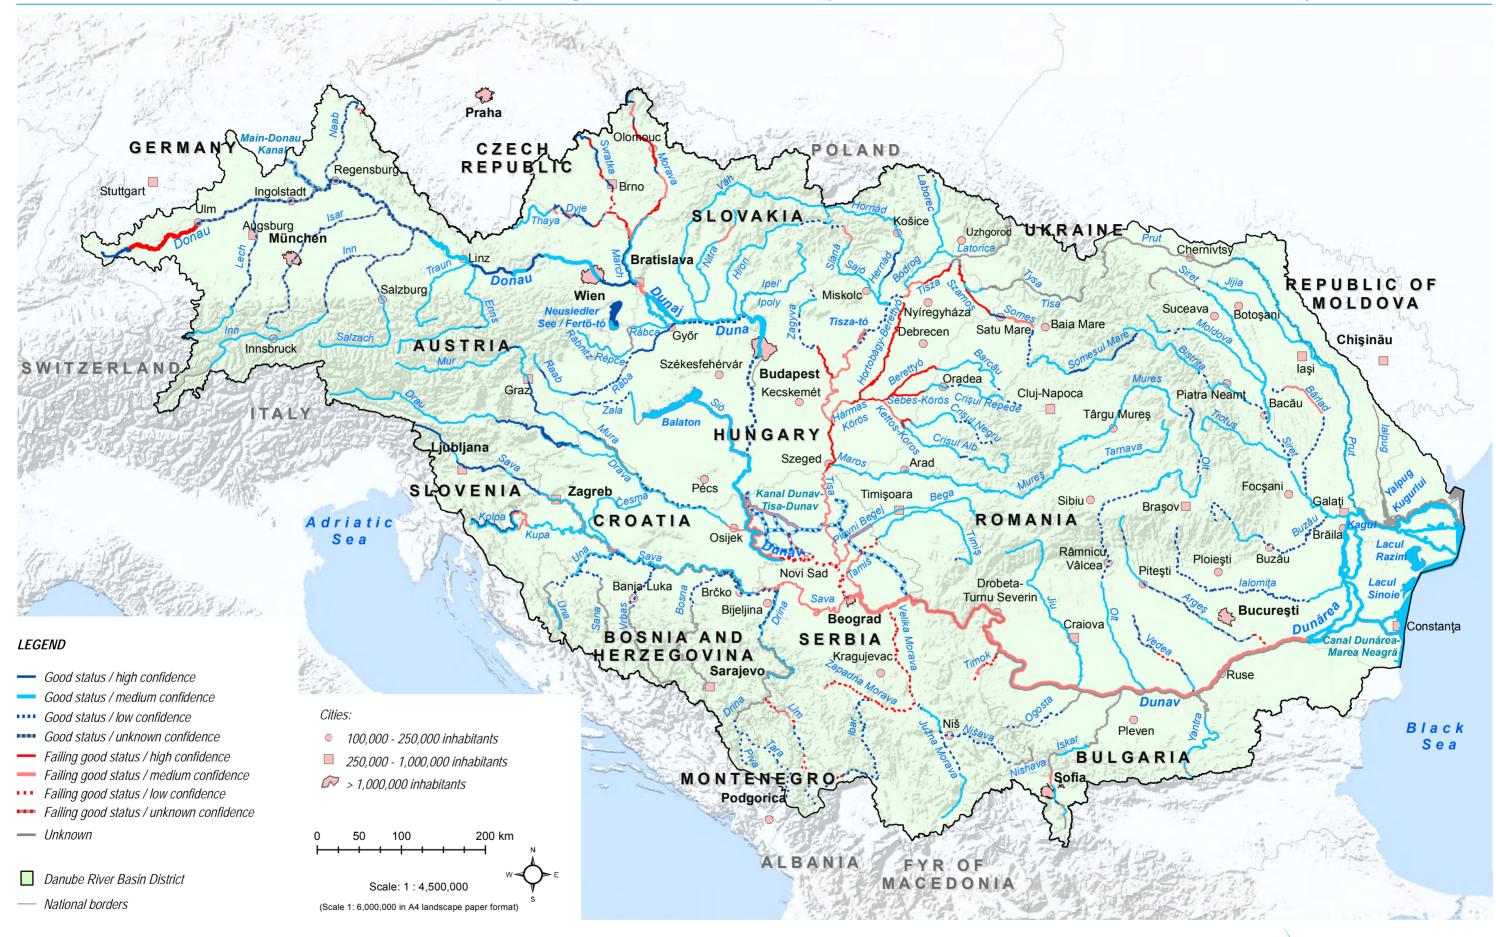

In case of Czech Republic information on mercury in biota is also included in the chemical status presented on this map

www.icpdr.org

International Commission for the Polection of the Danube River der Donau

This ICPDR product is based on national information provided by the Contracting Parties to the ICPDR (AT, BA, BG, CZ, DE, HR, HU, ME, MD, RO, RS, SI, SK, UA) and CH. EuroGlobalMap data from EuroGeographics was used for all national borders except for AL, BA, ME where the data from the ESRI World Countries was used: Shuttle Radar Topography Mission (SRTM) from USGS Seamless Data Distribution System was used as elevation data from the European Commission (Joint Research Center) was used for the outer border of the DRBD of AL. IT. ME and PL.