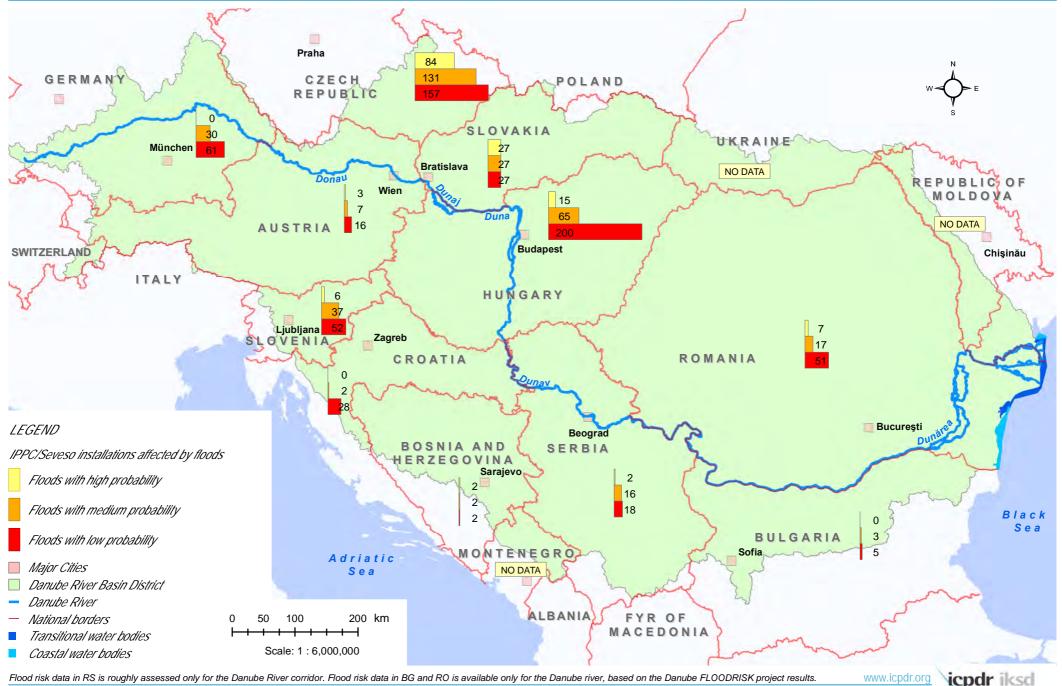

## Flood Risk and IPPC/Seveso Installations

**DFRMP 2015 - MAP 4** 

Flood risk data in RS is roughly assessed only for the Danube River corridor. Flood risk data in BG and RO is available only for the Danube river, based on the Danube FLOODRISK project results.